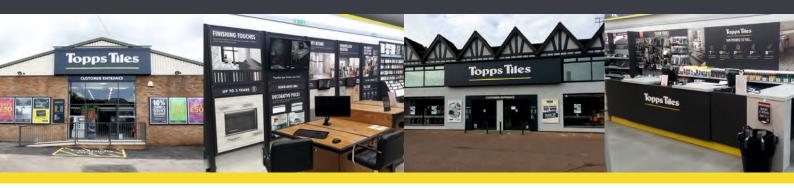

# TOPPS TILES IS CONTINUING TO EXPAND AND REQUIRES NEW UNITS NATIONWIDE WITH THE FOLLOWING KEY FEATURES:

2,500 - 8,000 sq. ft. units

Busy trade/industrial estates

Retail park locations, mixed-use schemes & car showrooms

#### **TYPICALLY**

- Busy trading estates
- Car showrooms suitable
- Trade/Retail parks suitable inc. pod units
- Pre-lets agreed

Wimbledon

- Relocation and asset management opportunities considered
- Freehold and leaseholds considered