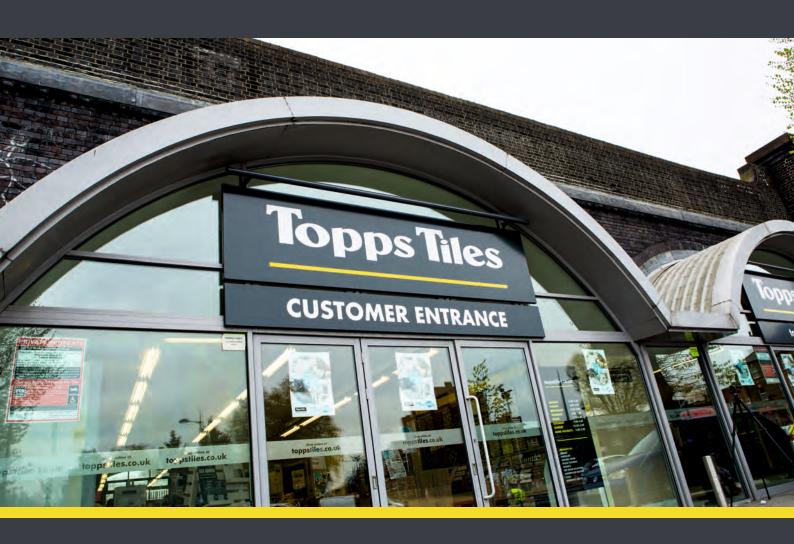

## Topps Tiles

# TOPPS TILES IS CONTINUING TO EXPAND AND REQUIRES NEW UNITS NATIONWIDE WITH THE FOLLOWING KEY FEATURES:

2,500 - 8,000 sq. ft. units

Busy trade/industrial estates

Retail park locations, mixed-use schemes & car showrooms