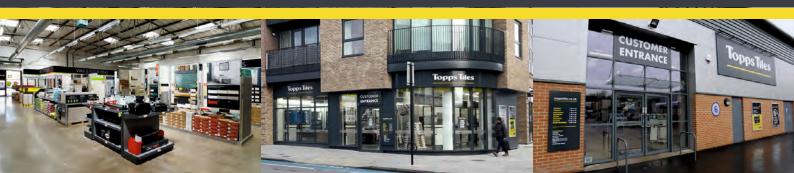

# TOPPS TILES IS CONTINUING TO EXPAND AND REQUIRES NEW UNITS NATIONWIDE WITH THE FOLLOWING KEY FEATURES:

2,500 - 8,000 sq. ft. units

Busy trade/industrial estates

Retail park locations, mixed-use schemes & car showrooms

#### **TYPICALLY**

- Busy trading estates
- Car showrooms suitable
- Trade/Retail parks suitable inc. pod units
- Pre-lets agreed

Wimbledon

- Relocation and asset management opportunities considered
- Freehold and leaseholds considered